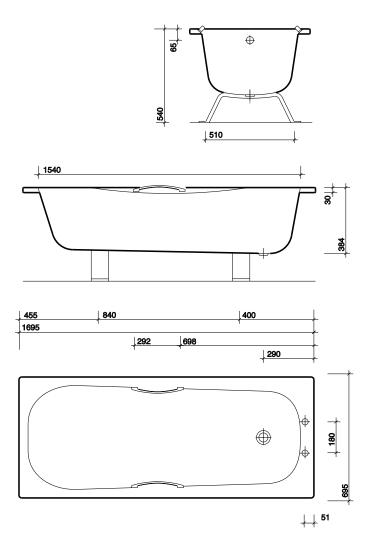

### fixings

Enamelled steel supporting cradle screwed to floor.

All measurements shown are in millimetres. Drawing sizes