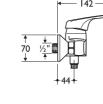

B1986AA Piccolo 2 shower mixer, wall mounted with flexible hose, handspray and wall bracket