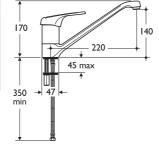

## Illustrated

B1988AA Piccolo 2 sink monoblock mixer, single flow swivel nozzle