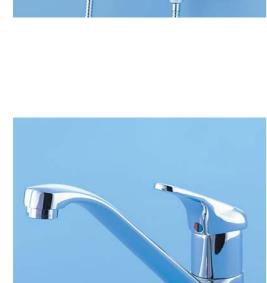

## Illustrated

B1988AA Piccolo 2 sink monoblock mixer, single flow swivel nozzle