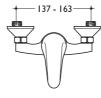

B1986AA Piccolo 2 shower mixer, wall mounted with flexible hose, handspray and wall bracket