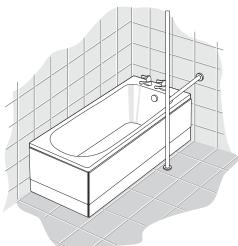

#### Illustrated

\$6478 Floor to ceiling adjustable grab pole S6479 Floor to ceiling adjustable grab pole with wall stay (as illustrated) \$6472 Cranked grab rail 45 x 45cm