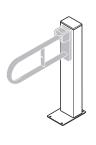

#### **Illustrated**

S6470 Vertical floor mounted support for hinged rails **\$6467** 78cm hinged rail

**\$6482** 65cm NHS hinged support rail