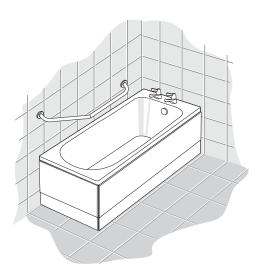

#### Illustrated

\$6478 Floor to ceiling adjustable grab pole S6479 Floor to ceiling adjustable grab pole with wall stay (as illustrated) \$6472 Cranked grab rail 45 x 45cm