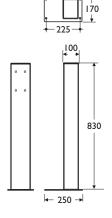

#### **Illustrated**

S6470 Vertical floor mounted support for hinged rails **\$6467** 78cm hinged rail

**\$6482** 65cm NHS hinged support rail