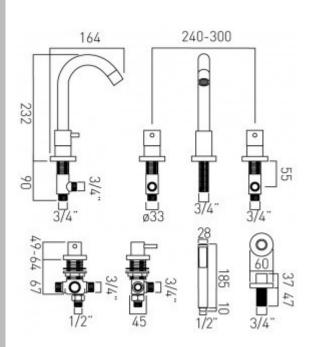

### technical drawing

## description:

5 hole bath shower mixer deck mounted with fixed spout cold ceramic cartridge ELE-VALVE/CD/CL-3/4 hot ceramic cartridge ELE-VALVE/CD/HT-3/4 3 x 3/4" x 3/4" x 500mm flexipipe connections valve deck mount drill hole diameter 33mm spout deck mount drill hole diameter 28mm diverter deck mount drill hole diameter 46mm handset deck mount drill hole diameter 27mm