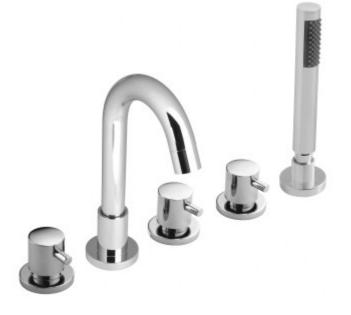

## description:

5 hole bath shower mixer deck mounted with fixed spout cold ceramic cartridge ELE-VALVE/CD/CL-3/4 hot ceramic cartridge ELE-VALVE/CD/HT-3/4 3 x 3/4" x 3/4" x 500mm flexipipe connections valve deck mount drill hole diameter 33mm spout deck mount drill hole diameter 28mm diverter deck mount drill hole diameter 46mm handset deck mount drill hole diameter 27mm

#### finishes:

chrome

minimum operating pressure: 0.7 bar LP Eto flow regulator: FR-SHOWER/9-C/P