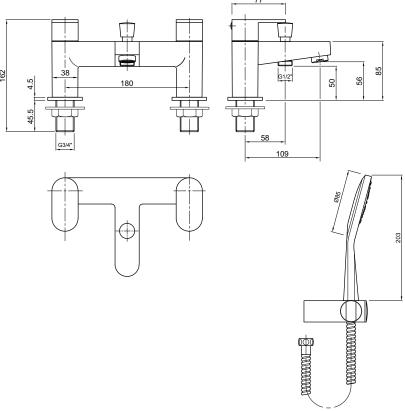

All measurements shown are in millimetres. Drawing sizes are not to scale. to specify/order: Please use the 8 or 9 character reference shown above.

#### note

Maximum surface thickness to fit tap is 33mm. Plastic back nuts and shower head wall mounting bracket included.

Lawton Road, Alsager, Stoke-on-Trent ST7 2DF, UK Tel: +44(0) 1270 879777 Fax: +44(0) 1270 873864