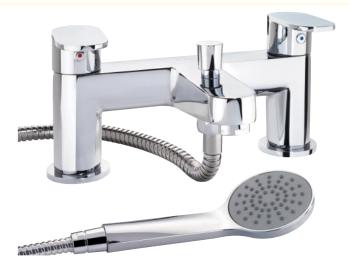

# X70 bath shower mixer

1/4 turn ceramic cartridge

X70 Bath Shower Mixer Deck Mounted

# X70 bath shower mixer

X70 Bath Shower Mixer Deck Mounted

X705265CP