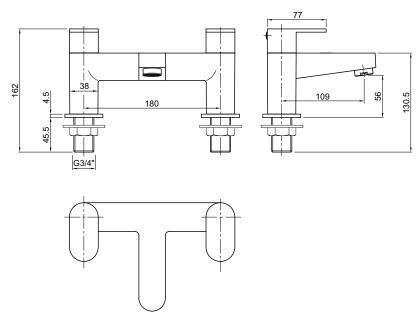

#### note

Maximum surface thickness to fit tap is 33mm. Plastic back nuts included.

All measurements shown are in millimetres. Drawing sizes are not to scale. to specify/order: Please use the 8 or 9 character reference shown above.

Lawton Road, Alsager, Stoke-on-Trent ST7 2DF, UK
Tel: +44(0) 1270 879777 Fax: +44(0) 1270 873864
www.twyfordbathrooms.com UK Technical Helpline Tel: 0844 412 5921/01270 871 480