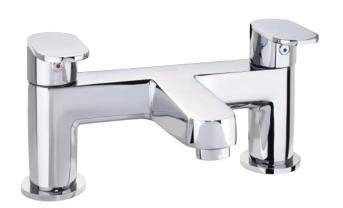

# X70 bath filler - deck mounted

1/4 turn ceramic cartridge

X70 Bath Filler Deck Mounted

## X70 bath filler - deck mounted X70 Bath Filler Deck Mounted X705255CP