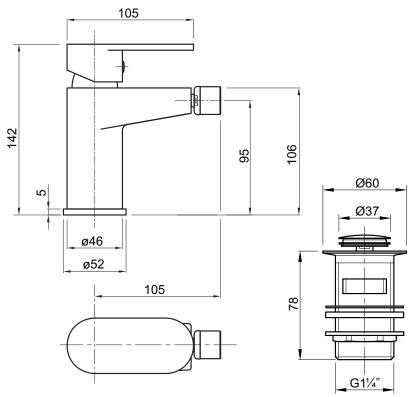

All measurements shown are in millimetres. Drawing sizes are not to scale. to specify/order: Please use the 8 or 9 character reference shown above.

finish
Chrome plated CP.

X70 bidet mono X70 Bidet Mono Mixer Inc Click Clack Waste

#### note

Maximum surface thickness to fit tap is 44mm. Easy fit clicker waste (slotted) included. Attached using 'C' plate fixing kit included.