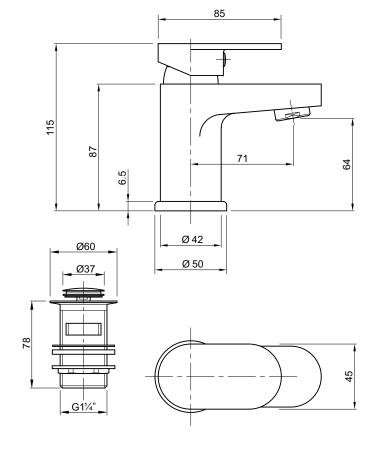

## X70 basin mono mixer - mini

X70 Basin Mono Mixer - Mini Inc Click Clack Waste

X705122CP

#### note

Maximum surface thickness to fit tap is 44mm. Easy fit clicker waste (slotted) included. Attached using 'C' plate fixing kit included.

All measurements shown are in millimetres. Drawing sizes are not to scale. to specify/order: Please use the 8 or 9 character reference shown above.