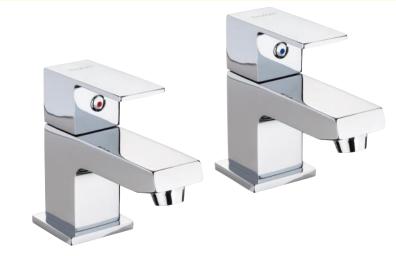

# X62 bath pillar taps

1/4 turn ceramic cartridge

X62 Bath 3/4" Pillar Taps

## X62 bath pillar taps

X62 Bath 3/4" Pillar Taps

X625215CP

**finish** Chrome plated CP.