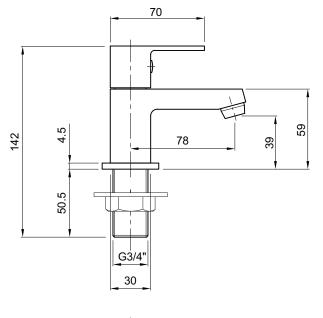

All measurements shown are in millimetres. Drawing sizes are not to scale. to specify/order: Please use the 8 or 9 character reference shown above.

Lawton Road, Alsager, Stoke-on-Trent ST7 2DF, UK Tel: +44(0) 1270 879777 Fax: +44(0) 1270 873864 www.twyfordbathrooms.com UK Technical Helpline Tel: 0844 412 5921/01270 871 480

## note

Maximum surface thickness to fit tap is 33mm. Plastic back nuts included.