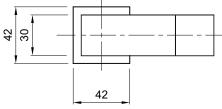

All measurements shown are in millimetres. Drawing sizes are not to scale. to specify/order: Please use the 8 or 9 character reference shown above.

Lawton Road, Alsager, Stoke-on-Trent ST7 2DF, UK Tel: +44(0) 1270 879777 Fax: +44(0) 1270 873864 www.twyfordbathrooms.com UK Technical Helpline Tel: 0844 412 5921/01270 871 480

## note

Maximum surface thickness to fit tap is 33mm. Plastic back nuts included.