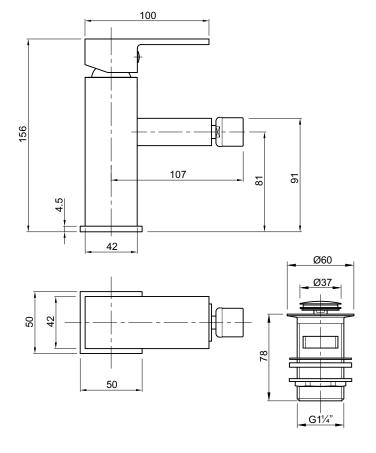

All measurements shown are in millimetres. Drawing sizes are not to scale. to specify/order: Please use the 8 or 9 character reference shown above.

Lawton Road, Alsager, Stoke-on-Trent ST7 2DF, UK
Tel: +44(0) 1270 879777 Fax: +44(0) 1270 873864
www.twyfordbathrooms.com UK Technical Helpline Tel: 0844 412 5921/01270 871 480

#### note

Maximum surface thickness to fit tap is 44mm. Easy fit clicker waste (slotted) included. Attached using 'C' plate fixing kit included.