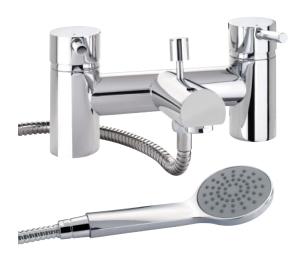

# X60 bath shower mixer

1/4 turn ceramic cartridge

X60 Bath Shower Mixer Deck Mounted

### X60 bath shower mixer

X60 Bath Shower Mixer Deck Mounted

X605265CP

#### note

Maximum surface thickness to fit tap is 33mm. Plastic back nuts and shower head wall mounting bracket included.