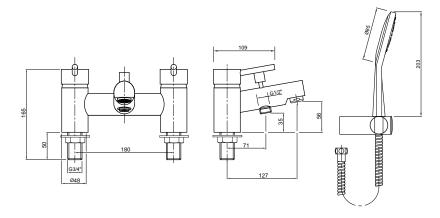

All measurements shown are in millimetres. Drawing sizes are not to scale. to specify/order: Please use the 8 or 9 character reference shown above.

Lawton Road, Alsager, Stoke-on-Trent ST7 2DF, UK
Tel: +44(0) 1270 879777 Fax: +44(0) 1270 873864
www.twyfordbathrooms.com UK Technical Helpline Tel: 0844 412 5921/01270 871 480