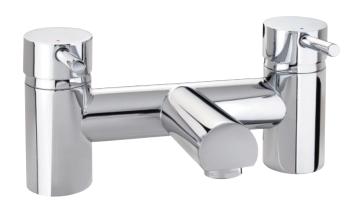

# X60 bath filler - deck mounted

1/4 turn ceramic cartridge

X60 Bath Filler Deck Mounted

# X60 bath filler - deck mounted

X60 Bath Filler Deck Mounted X605255CP