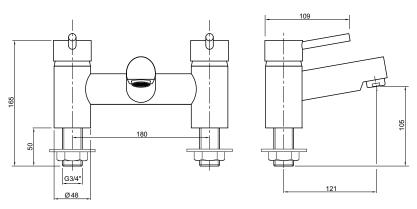

All measurements shown are in millimetres. Drawing sizes are not to scale. to specify/order: Please use the 8 or 9 character reference shown above.

Lawton Road, Alsager, Stoke-on-Trent ST7 2DF, UK
Tel: +44(0) 1270 879777 Fax: +44(0) 1270 873864
www.twyfordbathrooms.com UK Technical Helpline Tel: 0844 412 5921/01270 871 480