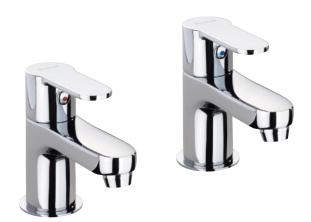

# X50 basin pillar taps

1/4 turn ceramic cartridge

X50 Basin 1/2" Pillar Taps

# X50 Basin 1/2" Pillar Taps

X50 basin pillar taps

X505205CP