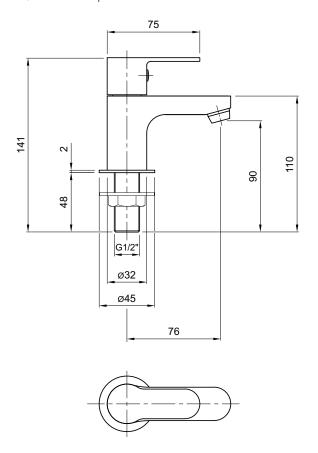

#### 1/2" Basin Pillar Taps - X505205CP

|  | 72 Bushi i hidi Tups — 7505205Ci       |         |         |         |         |         |         |
|--|----------------------------------------|---------|---------|---------|---------|---------|---------|
|  | Flow Rate (Litre's per minute)         | 0.2 Bar | 0.5 Bar | 1.0 Bar | 2.0 Bar | 3.0 Bar | 5.0 Bar |
|  | Standard                               | 6.4     | 10.4    | 15.1    | 21.6    | 26.5    | 34.2    |
|  | Flow Limiter Fitted (Part No:XS9006XX) | 3       | 4.9     | 6       | 6       | 6       | 6       |

All measurements shown are in millimetres. Drawing sizes are not to scale. to specify/order: Please use the 8 or 9 character reference shown above.

Lawton Road, Alsager, Stoke-on-Trent ST7 2DF, UK Tel: +44(0) 1270 879777 Fax: +44(0) 1270 873864 www.twyfordbathrooms.com UK Technical Helpline Tel: 0844 412 5921/01270 871 480