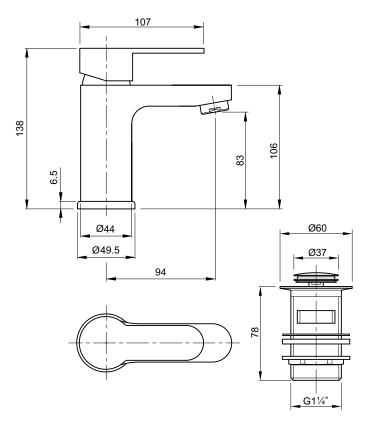

All measurements shown are in millimetres. Drawing sizes are not to scale. to specify/order: Please use the 8 or 9 character reference shown above.

Lawton Road, Alsager, Stoke-on-Trent ST7 2DF, UK Tel: +44(0) 1270 879777 Fax: +44(0) 1270 873864 www.twyfordbathrooms.com UK Technical Helpline Tel: 0844 412 5921/01270 871 480

## note

Maximum surface thickness to fit tap is 44mm. Easy fit clicker waste (slotted) included. Attached using 'C' plate fixing kit included.