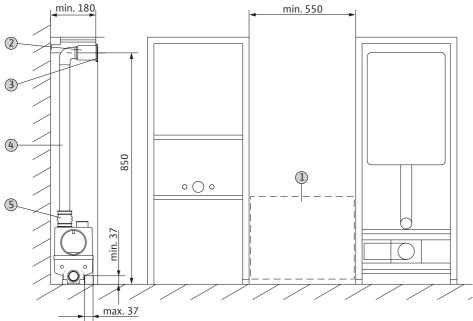

|   |
| Kit for pressure pipe connection                         |   |
| Curve cutter for inlet borehole                          | - |
| Keyhole saw for inlet borehole                           | - |
| Inlet seal                                               | • |
| Soundproofing material                                   | • |
|                                                          |   |

• = available, - = not available; = optional

www.wilo.co.uk 50 Hz EU



## Installation drawings: Wilo-DrainLift XS-F

#### Installation drawing Wilo-DrainLift XS-F







# Installation drawings: Wilo-DrainLift XS-F



Subject to change without prior notice.

www.wilo.co.uk 50 Hz EU

2013-08



## Installation drawings: Wilo-DrainLift XS-F

#### Installation drawing Wilo-DrainLift XS-F