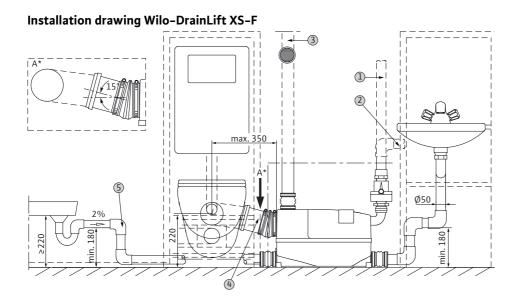

l for suction pipe connection for diaphragm hand pump | - |
| Hose connection for ventilation                          | • |
| Installation sundries                                    |   |
| Kit for pressure pipe connection                         |   |
| Curve cutter for inlet borehole                          | - |
| Keyhole saw for inlet borehole                           | - |
| Inlet seal                                               | • |
| Soundproofing material                                   | • |
|                                                          |   |

• = available, - = not available; = optional

www.wilo.co.uk 50 Hz EU



## Installation drawings: Wilo-DrainLift XS-F

#### Installation drawing Wilo-DrainLift XS-F







# Installation drawings: Wilo-DrainLift XS-F



Subject to change without prior notice.

www.wilo.co.uk 50 Hz EU

2013-08



## Installation drawings: Wilo-DrainLift XS-F

#### Installation drawing Wilo-DrainLift XS-F