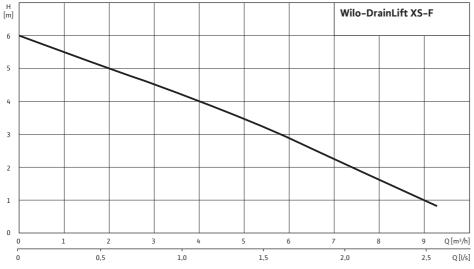

## Duty chart: Wilo-DrainLift XS-F





www.wilo.co.uk 50 Hz EU

# wilo

# Equipment/function: Wilo-DrainLift XS-F

| Design                                                   |   |
|----------------------------------------------------------|---|
| Submersible                                              | - |
| Single-pump system                                       | • |
| Double-pump system                                       | - |
| Single-phase AC motor                                    | • |
| Three-phase motor                                        | - |
| Pump position: motor components outside the tank         | - |
| Pump position: outside the tank                          | - |
| Pump position: in tank                                   | • |
| Sealing chamber                                          | - |
| Seali