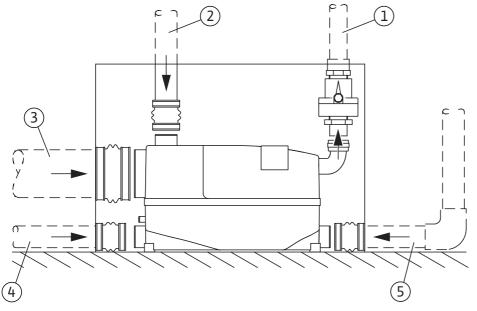

r diaphragm hand pump                  | - |
| Seal for suction pipe connection for diaphragm hand pump | - |
| Hose connection for ventilation                          | • |
| Installation sundries                                    |   |
| Kit for pressure pipe connection                         |   |
| Curve cutter for inlet borehole                          | - |
| Keyhole saw for inlet borehole                           | - |
| Inlet seal                                               | • |
| Soundproofing material                                   | • |
|                                                          |   |

• = available, - = not available; = optional

www.wilo.co.uk 50 Hz EU



## Installation drawings: Wilo-DrainLift XS-F

#### Installation drawing Wilo-DrainLift XS-F







# Installation drawings: Wilo-DrainLift XS-F



Subject to change without prior notice.

www.wilo.co.uk 50 Hz EU

2013-08



## Installation drawings: Wilo-DrainLift XS-F

#### Installation drawing Wilo-DrainLift XS-F