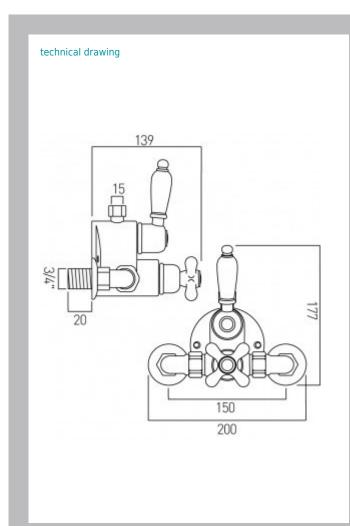

chrome: WSB-149-3/4-C/P antique gold: WSB-149-3/4-A/G

## description:

exposed thermostatic shower mixer wall mounted thermostatic cartridge HUB-001A-WAX flow cartridge HUB-002B-3/4  $2 \times 3/4$ " x 20mm threaded connections  $1 \times 1/2$ " nut and olive outlet chrome or antique gold

## finishes:

chrome antique gold

minimum operating pressure: 0.2 bar LP Eto flow regulator: FR-SHOWER/9-C/P