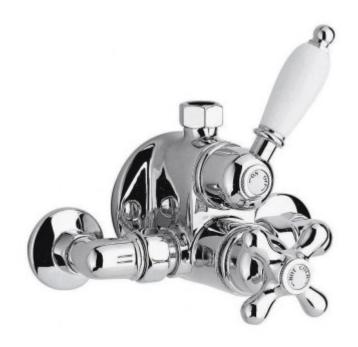

chrome: WSB-149-3/4-C/P antique gold: WSB-149-3/4-A/G

## description:

exposed thermostatic shower mixer wall mounted thermostatic cartridge HUB-001A-WAX flow cartridge HUB-002B-3/4  $2 \times 3/4$ " x 20mm threaded connections  $1 \times 1/2$ " nut and olive outlet chrome or antique gold

## finishes:

chrome antique gold

minimum operating pressure: 0.2 bar LP Eto flow regulator: FR-SHOWER/9-C/P