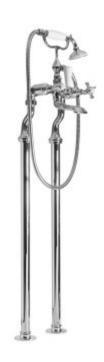

## **Technical sheet:**

chrome: WEN-133+K-C/P antique gold: WEN-133+K-A/G

technical drawing

## description:

bath shower mixer floor mounted with shower kit cartridge WEN-VALVE-3/4-C/P (chrome) cartridge WEN-VALVE-3/4-A/G (antique gold) 3/4" x 50mm threaded connections (on legs) chrome or antique gold

## finishes:

chrome antique gold

minimum operating pressure: 0.2 bar LP Eto flow regulator: FR-SHOWER/9-C/P