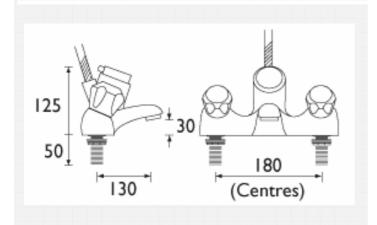

## **Product**Specification

Product code: C THBSM C Finish: Chrome Inlet Connections: 3/4" BSP

Water Pressure: Min. 0.2 bar Max. 8.0 bar

Valve Type: 3/4" Standard Valve

Thermostatic Cartridge

Product supplied with Handset, Hose and Riser Rail