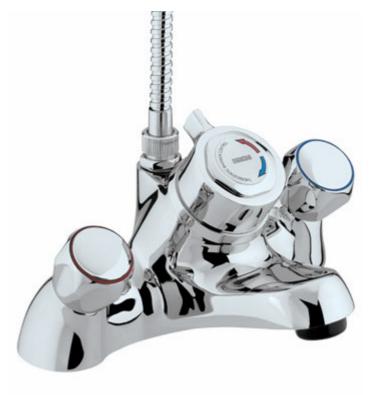

## **Product**Specification

Product code: C THBSM C Finish: Chrome Inlet Connections: 3/4" BSP

Water Pressure: Min. 0.2 bar Max. 8.0 bar

Valve Type: 3/4" Standard Valve

Thermostatic Cartridge

Product supplied with Handset, Hose and Riser Rail