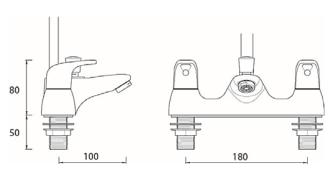

#### **Product Specification**

CAD BSM C Product Code: Finish: Chrome plated Product Type: Contemporary

Construction: Bodies are of all brass construction and is

designed to conform to BS EN 200

1/4 Turn 3/4 " CD Valve Valve Type:

Supply: Suitable for all plumbing systems

Inlet Connections: 3/4 " BSP

Working Pressures: Min 0.2 Bar Max 5.0 Bar