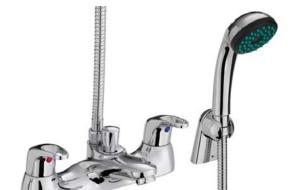

### **CADET BATH SHOWER MIXER**

#### **Product Specification**

CAD BSM C Product Code: Finish: Chrome plated Product Type: Contemporary

Construction: Bodies are of all brass construction and is

designed to conform to BS EN 200

1/4 Turn 3/4 " CD Valve Valve Type: