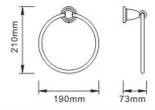

#### Additional Information:

Dimensions:

Height 210 mm Width 190 mm Depth 73 mm

Chrome plated to BS EN 248

•Other accessories available from the 1901 range:

Tumbler and Holder N2 HOLD C (chrome) & N2 HOLD G (gold)
Towel Rail N2 RAIL C (chrome) & N2 RAIL G (gold)
Toilet Roll Holder N2 ROLL C (chrome) & N2 ROLL G (gold)
Glass Shelf N2 SHELF C (chrome) & N2 SHELF G (gold)
Soap Dish N2 DISH C (chrome) & N2 DISH G (gold)
Robe Hook N2 HOOK C (chrome) & N2 HOOK G (gold)