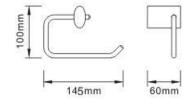

## Additional Information:

• Dimensions:

100 mm Height Width 141 mm Depth 60 mm

Chrome plated to BS EN 248

•Other accessories available from the Oval range:

Towel Ring OV RING C Towel Rail OV RAIL C OV SHELF C Glass Shelf Soap Dish OV DISH C Robe Hook OV HOOK C Tumbler & Holder OV HOLD C