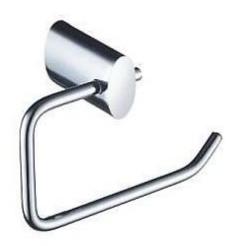

## **OVAL** Toilet Roll Holder

## **Product Specification**

OV ROLL C Product Code: Finish: Chrome Product Type: Contemporary

Construction: Brass