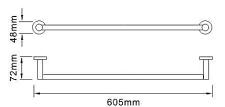

#### Additional Information:

•Dimensions:

Height 48 mm Width 595 mm Depth 72 mm

•Other accessories available from the Round range:

Towel Ring RD RING C
Robe Hook RD HOOK C
Soap Dish RD DISH C
Toilet Roll Holder RD ROLL C