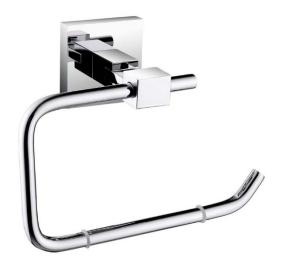

## SQUARE Toilet Roll Holder

## **Product Specification**

Product Code:SQ ROLL CFinish:Chrome platedProduct Type:Contemporary

Construction: Brass

## Additional Information:

• Dimensions:

Height 160 mm Width 147 mm Depth 66 mm

•Chrome plated to BS EN 248

•Other accessories available from the Square range:

Soap Dish SQ DISH C
Tumbler and Holder SQ HOLD C
Hook SQ HOOK C
Towel Rail SQ RAIL C
Glass Shelf SQ SHELF C
Towel Ring SQ RING C