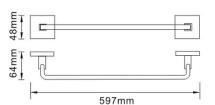

#### Additional Information:

• Dimensions:

Height 48 mm Width 467 mm Depth 135 mm

•Chrome plated to BS EN 248

•Other accessories available from the Square range:

Soap Dish SQ DISH C
Tumbler and Holder SQ HOLD C
Hook SQ HOOK C
Glass Shelf SQ SHELF C
Towel Ring SQ RING C
Toilet Roll Holder SQ ROLL C