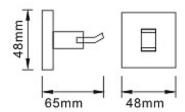

## Additional Information:

• Dimensions:

Height 48mm Width 48 mm Depth 65 mm

•Chrome plated to BS EN 248

•Other accessories available from the Square range:

SQ DISH C Soap Dish Towel Rail SQ RAIL C Towel Ring SQ ROLL C Glass Shelf SQ SHELF C Towel Ring SQ RING C Tumbler & Holder SQ HOLD C