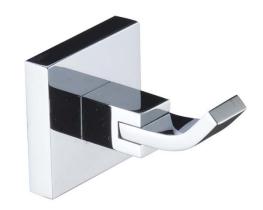

## **SQUARE** Robe Hook

## **Product Specification**

SQ HOOK C Product Code: Finish: Chrome plated Product Type: Contemporary

Construction: Brass