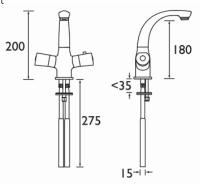

#### **Product Specification**

Product Code: Finish: Product Type: Construction: Valve Type: Cartridge Type: Supply:

Inlet Connections: Working Pressures: AR2 THBAS C Chrome plated Contemporary Bodies are of all brass construction 1/2" Standard Valve Thermostatic Suitable for nominally equal (balanced) inlet supply pressures only 15mm copper connecting pipes Min 0.2 Bar Max 5.0 Bar