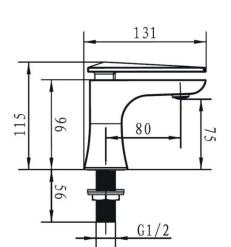

### **Product Specification**

Valve Type: Supply:

EBY 1/2 C Product Code: Finish: Chrome plated Product Type: Traditional

Construction: Bodies are of all brass construction and are

designed to conform to BS EN 200 1/4 turn 1/2" ceramic disc valves Suitable for all plumbing systems

Inlet Connections: 1/2" BSP

Min 0.2 Bar Max 5.0 Bar Working Pressures: