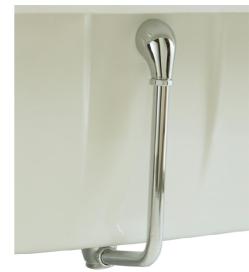

## **Exposed Clicker Bath Waste with Overflow**

### **Product** Specification

Product Code: Finish: Product Type: Construction:

Waste Connection:

W BATH07 C Chrome Contemporary Waste is a plastic ABS construction with brass plug G1 ½"

BRISTAN

### **Additional** Information

- W BATH07 C is Chrome plated to BS EN 248
- Traditional overflow & waste kit for use with freestanding baths

Technical Advice: For further information please call 0844 7016273 or email customercare@bristan.com