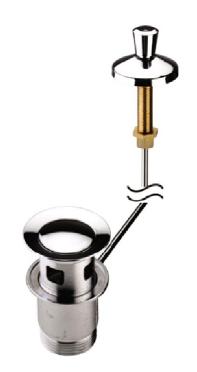

## **Contemporary** Slotted Round Pop up Basin Waste

#### **Product** Specification

W BASIN13 C **Product Code:** 

Finish: Chrome

Product Type: Contemporary

Construction: Solid Brass Construction

Inlet Connection: G1 1/4"

#### **Additional** Information

- Slotted waste, suitable for basins with a built in overflow
- Supplied with the link to connect horizontal waste to vertical pull rod
- W BASIN13 is Chrome plated to BS EN 248