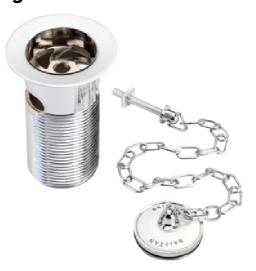

## **Product** Specification

W BASIN01 C, W BASIN01 G **Product Code:** 

Finish: Chrome - Gold Plated

Product Type: Contemporary

Construction: Solid Brass Construction

Inlet Connection: G1 1/4"

## **Additional** Information

- Slotted waste suitable for basins with a built in overflow
- Complete with fittings, chain & plug
- W BASIN01 is Chrome plated to BS EN 248

Technical Advice: For further information please call 0844 7016273 or email