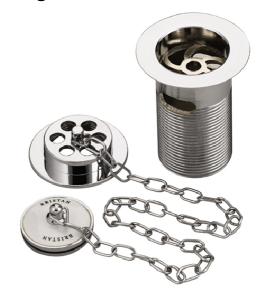

## **Product** Specification

**Product Code:** W BATH01 C, W BATH01 G Finish: Chrome - Gold Plated

Product Type: Traditional

Construction: Solid Brass Construction

Inlet Connection: G1 ½"

## **Additional** Information

- Slotted waste suitable for baths with a built in overflow
- Complete with fittings, chain & plug
- W BATH01 C is Chrome plated to BS EN 248

Technical Advice: For further information please call 0844 7016273 or email