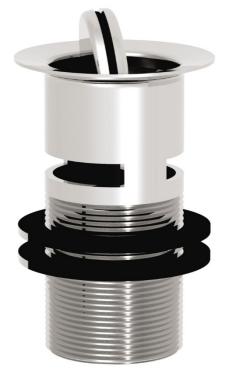

## **Contemporary** Round Fliptop Slotted Basin Waste

### **Product** Specification

W BASIN12 C Product Code:

Finish: Chrome

Product Type: Contemporary

Construction: Solid Brass Construction

Inlet Connection: G1 1/4"

#### **Additional** Information

- W BASIN12 C is Chrome plated to BS EN 248
- Simply push the side of the waste to close & allow the basin to fill
- Slotted Waste Suitable for basins with built in overflow