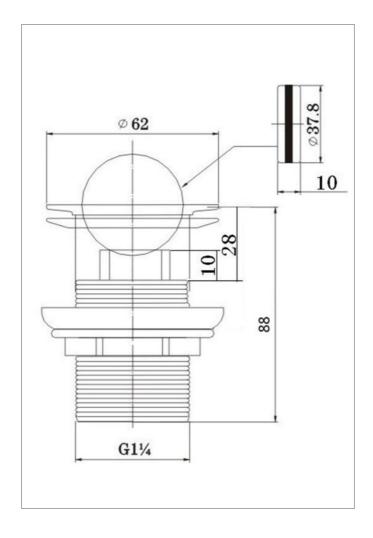

## **Contemporary** Round Fliptop Slotted Basin Waste

### **Product** Specification

W BASIN12 C Product Code:

Finish: Chrome

Product Type: Contemporary

Construction: Solid Brass Construction

Inlet Connection: G1 1/4"

#### **Additional** Information

- W BASIN12 C is Chrome plated to BS EN 248
- Simply push the side of the waste to close & allow the basin to fill
- Slotted Waste Suitable for basins with built in overflow