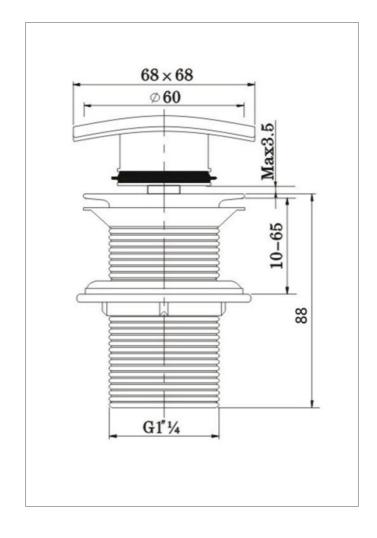

## Contemporary Square Clicker Unslotted Basin Waste

### **Product** Specification

**Product Code:** W BASIN07 C, W BASIN07 G

Finish: Chrome - Gold Plated

Product Type: Contemporary

Construction: Solid Brass Construction

Inlet Connection: G1 1/4"

#### **Additional** Information

- Unslotted waste
- Supplied complete with overflow and fittings
- W BASIN07 C is chrome plated to BS EN 248
- Square stylish design
- Simply push the centre of the waste down to allow the basin to fill