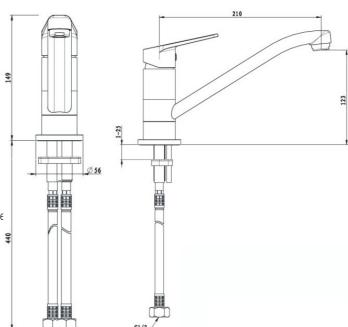

### **Product** Specification

**Product Code:** CNN EFSNK C Finish: Chrome **Product Type:** 

Contemporary

Construction: Body is of brass construction and is designed to conform to BS EN 200

Valve Type: Ceramic Cartridge

The information contained on this page was correct at date of issue. Fitting dimensions are provided as a guide only. Some variation may occur due to manufacturing tolerances. Bristan pursues a policy of continuing improvement in design and performance of its products and so reserves the right to change specifications without prior notice