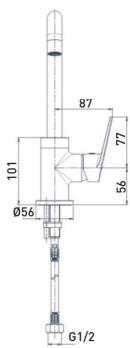

### **Product** Specification

**Product Code:** BLB EFSNK C Finish: Chrome Product Type: Contemporary

Construction: Body is of brass construction and

is designed to conform to BS EN 200

Valve Type: Ceramic Cartridge

Suitable for all plumbing systems Supply:

1/2" BSP Inlet Connections:

Min 0.3bar, Max 8.0bar Working Pressures: