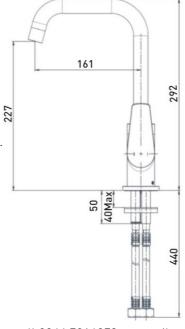

### **Product** Specification

**Product Code:** BLB EFSNK C Finish: Chrome Product Type: Contemporary

Construction: Body is of brass construction and

is designed to conform to BS EN 200

Valve Type: Ceramic Cartridge

Suitable for all plumbing systems Supply:

1/2" BSP Inlet Connections:

Min 0.3bar, Max 8.0bar Working Pressures: