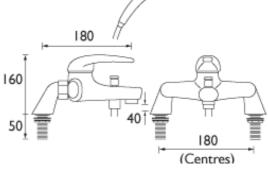

Suitable for all plumbing systems, ideally balanced Supply:

**Inlet Connections:** 3/4" BSP

**Water Pressure:** Min. 1.0 bar, Max. 8.0 bar

**Dimensions for Fitting:** 180mm inlet centres