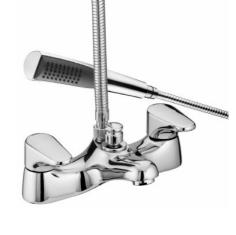

# **Jute**Jute Bath Shower Mixer

### **Product**Specification

Product Code: JU BSM E6 C, JU BSM E8 C

Finish: Chrome Plated Product Type: Contemporary

**Construction:** Body is of brass construction and

is designed to conform to BS EN 200.

1500mm HOSE, RUB CLEAN HANDSET & WALL BRACKET

#### AdditionalInformation

- Supplied with metal handles
- Chrome plated to BS EN 248
- Supplied with single function rub clean handset, 1.5m hose & wall bracket
- Product supplied with either a 6 or 8 litre per minute flow regulator which can be fitted to the shower hose outlet to reduce water consumption and increase water efficiency (Flow Regulator accurate +/- 10%).