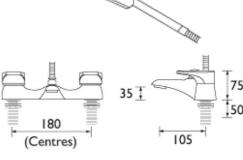

Valve Type: 3/4", 1/4 turn ceramic disc valves

Supply: Suitable for all plumbing systems (Preferably balanced)

Inlet Connections: 34" BSP Outlet Connection: 6 1/2"

Working Pressures: Min 0.2bar, Max 8.0bar Dimensions for Fitting: 180mm inlet centres