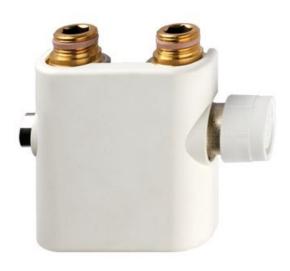

## STANDARD 50MM CENTRAL VALVE SET

### **Product**Specification

Product Code: RV COR W

Finishes: White

**Product Type:** Contemporary

**Construction:** Bodies are of all brass construction

and are designed to conform to BS EN 215

@ Bristan Group 2009