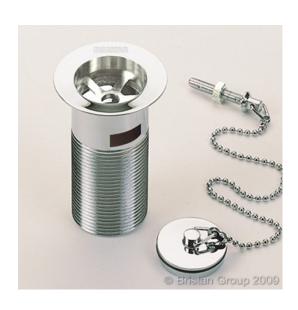

# LUXURY BASIN WASTE WITH BRASS PLUG

# **Product**Specification

**Product Code:** W BSN7 C / W BSN7 G / W BSN7 INF

**Finishes:** Chrome / Gold / Infinity

**Product Type:** Contemporary

**Construction:** Waste is of brass construction

Inlet Connection: G1 1/4"

### **Additional**Information

- Slotted waste suitable for basins with a built in overflow
- · Complete with fitting, chain and plug
- W BSN7 C Chrome plated to BS EN 248

**Technical Advice:** For further information please call 0844 7016273 or email customercare@bristan.com.