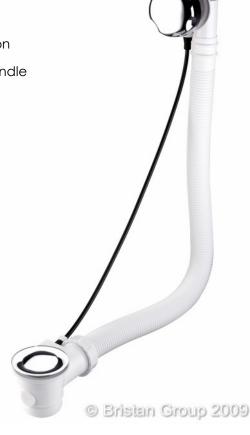

## LUXURY BATH POP-UP WASTE

## **Product**Specification

**Product Code:** W BTH PU1 C / W BTH PU1 G

Finishes: Chrome / Gold

**Product Type:** Contemporary

Construction: Waste is of plastic ABS construction

with brass plug and operating handle

G 1 ½" **Waste Connection:** 

#### **Additional**Information

- Cable length is 590mm
- Chrome plated to BS EN 248

**Technical Advice:** For further information please call 0844 7016273 or email customercare@bristan.com. **Guarantee:** 