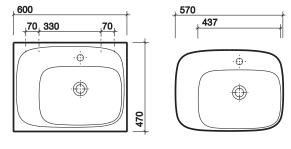

#### washbasin

Countertop 570 x 427mm, 1 tap hole

right hand shelf space VO4441WH VO4411WH

## fixings

Fixing kit and template provided with basin.

all measurements shown are in millimetres. drawing sizes are not to scale.

8

311