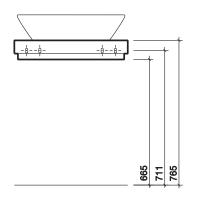

## fixings

Fixing kit and template provided with basin.

all measurements shown are in millimetres. drawing sizes are not to scale.

8

311