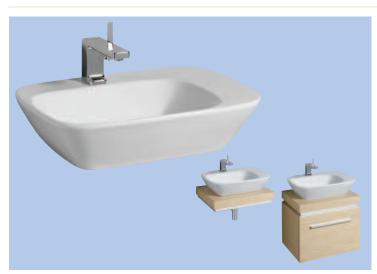

# vello 570 countertop

right or left hand offset countertop basins

which can be combined with 600 shelf and/or furniture unit

Vello 570 x 427mm countertop basin, right hand shelf space

#### furniture

For furniture please refer to the furniture section.

#### recommended brassware

Siron

For alternative brassware pleaes refer to the brassware section.