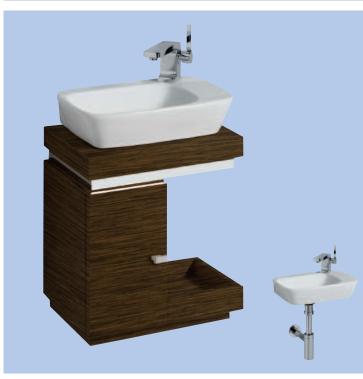

# vello 400 furniture unit

right hand offset furniture

which can be combined with a 400 basin

Vello 400mm handrinse basin with 400mm vanity unit

All measurements shown are in millimetres. Drawing sizes are not to scale.

#### furniture

Underbasin furniture unit 400 x 440 x 290mm RH offset,

Oak VO0011OK Wenge VO0011WE