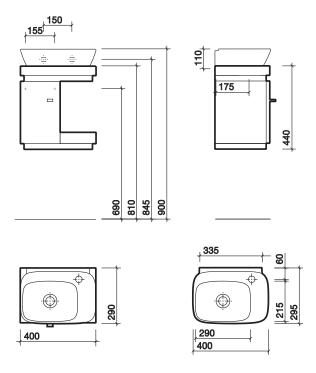

# vello 400 furniture unit

right hand offset furniture

which can be combined with a 400 basin

Vello 400mm handrinse basin with 400mm vanity unit

All measurements shown are in millimetres. Drawing sizes are not to scale.

#### furniture

Underbasin furniture unit 400 x 440 x 290mm RH offset,

Oak VO0011OK Wenge VO0011WE

## washbasin

Wall fixing or furniture 400 x 295mm RH offset basin,

1 RH tap hole VO4811WH