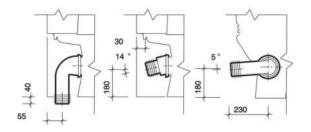

#### wc outlet connector

P trap outlet connector
S or turned P trap connector
WF1240WH
WF1241WH