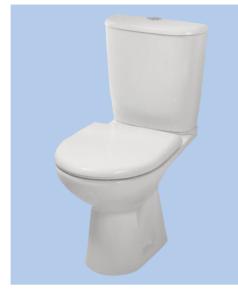

# visit ho

space saving, short projection WC

Visit WC pan with close coupled, horizontal outlet

All measurements shown are in millimetres. Drawing sizes are not to scale.

### wc pan

Horizontal outlet GT1148WH

Cistern and fittings with dual flush

6/4 litres, push button:

BSIO GT2611WH

# applications

Commercial, Domestic, Hotels and Leisure.

#### material

Vitreous china.

#### colour

White WH.