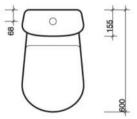

# visit ho

space saving, short projection WC

Visit WC pan with close coupled, horizontal outlet

All measurements shown are in millimetres. Drawing sizes are not to scale.

#### seat and cover

Seat and cover with stainless

steel hinges GT7810WH