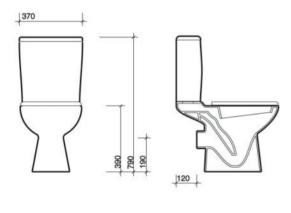

# visit ho

space saving, short projection WC

Visit WC pan with close coupled, horizontal outlet

All measurements shown are in millimetres. Drawing sizes are not to scale.