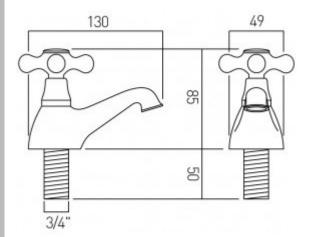

# technical drawing

## description:

bath pillar taps deck mounted cold ceramic cartridge AST-VALVE/CD/CL-1/2 hot ceramic cartridge AST-VALVE/CD/HT-1/2 3/4" x 50mm threaded tails deck mount drill hole diameter 27mm chrome or antique gold