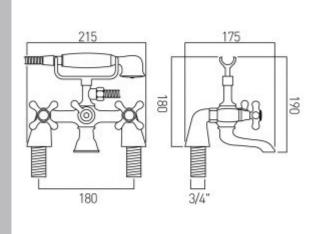

# technical drawing

#### description:

bath shower mixer pillar mounted with shower kit cold ceramic cartridge AST-VALVE/CD/CL-1/2 hot ceramic cartridge AST-VALVE/CD/HT-1/2 3/4" x 50mm threaded connections (on legs) deck mount drill hole diameter 27mm chrome or antique gold