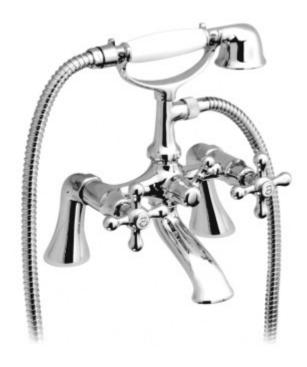

#### description:

bath shower mixer pillar mounted with shower kit cold ceramic cartridge AST-VALVE/CD/CL-1/2 hot ceramic cartridge AST-VALVE/CD/HT-1/2 3/4" x 50mm threaded connections (on legs) deck mount drill hole diameter 27mm chrome or antique gold

#### finishes:

chrome antique gold

minimum operating pressure: 0.2 bar LP Eto flow regulator: FR-SHOWER/9-C/P