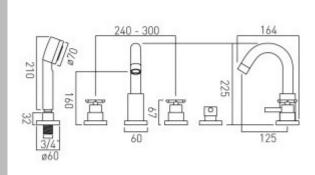

## technical drawing

## description:

5 hole bath shower mixer deck mounted with fixed spout with shower kit with water flow straightener with water flow aerator ceramic cartridge ELE-VALVE/CD-3/4 (HT & CL) 3 x 3/4" x 3/4" x 500mm flexipipe connections valve deck mount drill hole diameter 27mm diverter deck mount drill hole diameter 46mm handset deck mount drill hole diameter 27mm