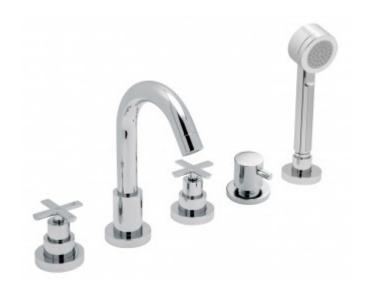

## description:

5 hole bath shower mixer deck mounted with fixed spout with shower kit with water flow straightener with water flow aerator ceramic cartridge ELE-VALVE/CD-3/4 (HT & CL) 3 x 3/4" x 3/4" x 500mm flexipipe connections valve deck mount drill hole diameter 27mm diverter deck mount drill hole diameter 46mm handset deck mount drill hole diameter 27mm

## finishes:

chrome

minimum operating pressure: 0.7 bar LP Eto flow regulator: FR-SHOWER/9-C/P