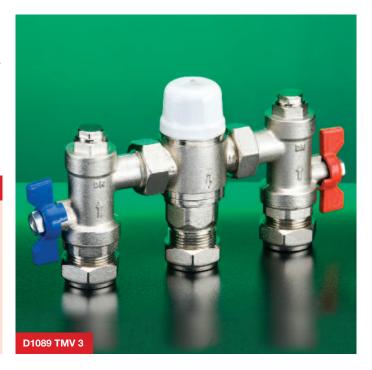

# **D1089 TMV 3**

## **Features & Benefits**

- Blends hot and cold water to ensure constant, controlled safe
- Fulfils the 'duty of care' requirements against scalding
- Ideal for healthcare, schools, workplace & domestic environments
- Flat face union ensures easy removal for maintenance
- Integral strainers and check valves
- Tamper proof adjustment
- Includes ball valves for isolation