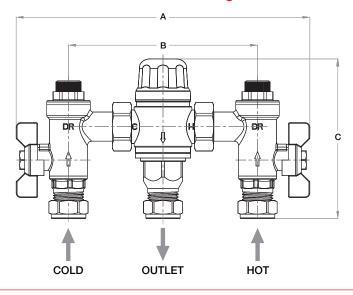

# **Dimensions and Weights**

| SIZE | A<br>(mm) | B<br>(mm) | C<br>(mm) | WEIGHT<br>(kg) |
|------|-----------|-----------|-----------|----------------|
| 15mm | 200       | 128       | 110       | 1.1            |
| 22mm | 200       | 128       | 110       | 1.3            |

## **Dimensional Drawing**

**PRESSURE RATING: PN10 OPERATOR:** Lockshield

SPECIFICATION: The D1089 has been independently tested and certified as meeting the requirements of the D08 specification under the TMV 3 scheme. Crane products are designed for installation and use within suitably designed systems reflecting CIBSE, BSRIA and HVAC guidelines.