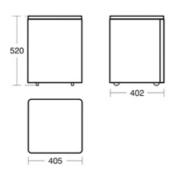

## SoftMood Trolley Unit Illustrated T7820 Softmood trolly unit 400 x 405 x 520mm, with wheels, 1 draw

.....