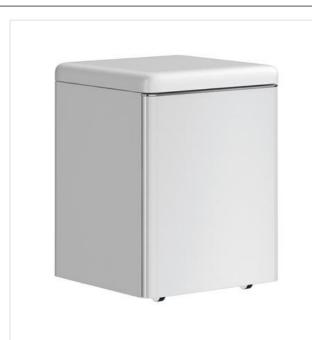

## SoftMood Trolley Unit Illustrated T7820 Softmood trolly unit 400 x 405 x 520mm, with wheels, 1 draw

.....