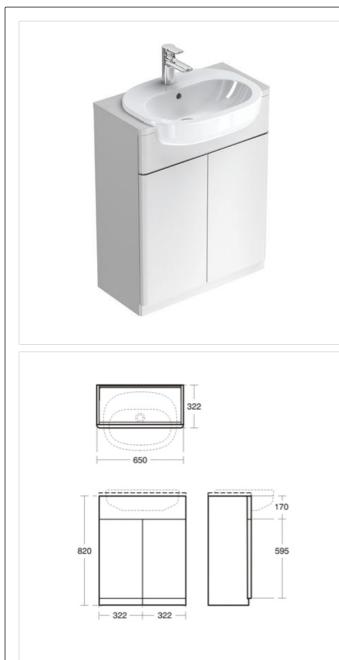

# SoftMood Semi-Countertop Unit 650x320x820mm, 2 doors

#### Illustrated

- T7818 Softmood semi countertop unit 650 x 320 x 820mm, 2 doors
- T0553 Softmood 55cm semi-countertop washbasin
- A4592 Attitude single lever one hole basin mixer with classic outlet & pop-up waste
- T7839 Softmood 650 x 320mm worktop for either WC unit or Semi countertop unit
- J4284 Space saving trap and waste pipe assembly for use with furniture basin units

.....