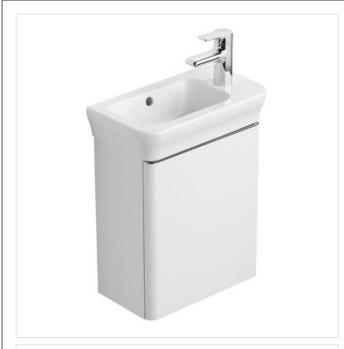

#### Illustrated

**T7804** Softmood guest unit 405 x 230 x 477mm, 1 door

T0551 Softmood 45cm handrinse washbasin

A4592 Attitude single lever one hole basin mixer with classic

outlet & pop-up waste

\$8910 Trap 11/4" plastic bottle, 75mm seal, multi-purpose outlet