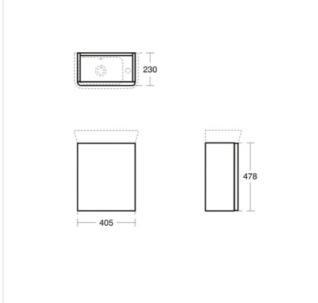

# SoftMood Guest Unit 405x230x477mm, 1 door

#### Illustrated

**T7804** Softmood guest unit 405 x 230 x 477mm, 1 door

T0551 Softmood 45cm handrinse washbasin

A4592 Attitude single lever one hole basin mixer with classic

outlet & pop-up waste

\$8910 Trap 11/4" plastic bottle, 75mm seal, multi-purpose outlet